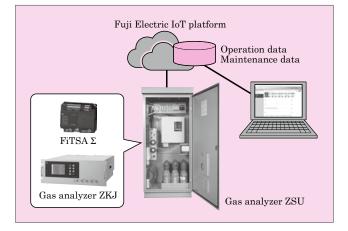

## **1** Remote Monitoring Service for Gas Analyzers

Fuji Electric has developed and offered the industry's first cloud-based remote monitoring system for gas analyzers. The service provides a batch service menu for equipment leases, maintenance contracts and other services to optimize the costs for equipment introduction and operation. The main features are as follows:

- Analyzes the state of operation and maintenance on the basis of various data collected from gas analyzers to diagnose failure and abnormal risks.
- (2) Enables early-stage detection of abnormalities and determines the optimum maintenance period for part replacement, etc.
- (3) Delivers robust operation management based on Fuji Electric's common, secure IoT platform.

Fig.1 System configuration

\* All brand names and product names in this journal might be trademarks or registered trademarks of their respective companies.