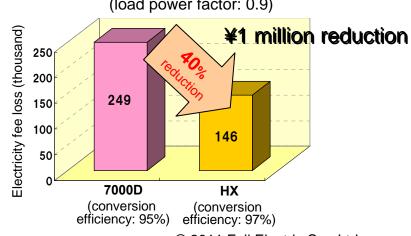

## **Development going forward**

- Create series of large-capacity UPSs
- Apply in UPS for overseas
- Create series of large-capacity PCSs

Electricity fee loss of high-efficiency UPSs (load power factor: 0.9)