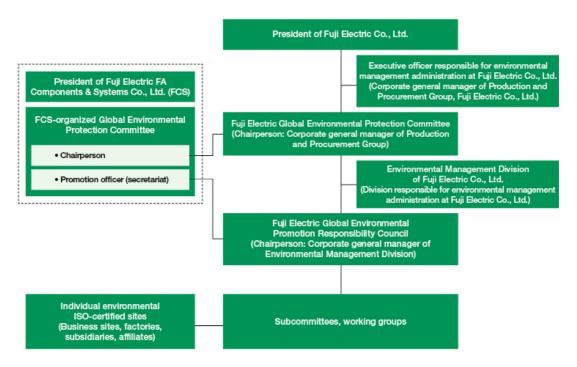

## **Environmental Management Organizational Framework**

To promote environmental management, Fuji Electric established the Global Environmental Protection Committee, which is headed by the director responsible for the environment and which reports directly to the president, and deliberates and decides on basic and comprehensive policies.

Moreover, when necessary we also hold sessions of the Fuji Electric Global Environmental Promotion Responsibility Council, which is comprised of the officers responsible for environmental management at Fuji Electric's principal factories and affiliated companies, and which looks into the development of major policies, as well as examines solutions for new issues.

## Fuji Electric Environmental Management Promotion Structure